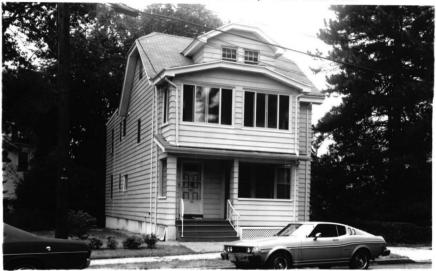

28466 225 ELMWOOD AVENUE, MAPLEWOOD

Board of Realtors of the Oranges and Maplewood Photo by George B. Biggs, Inc.

28466 225 Elmwood Avc., Mplwd \$74,500. 2F

•28466 225 Elmwood Ave., Mplwd. \$74,500. 2F. Near Boyden Ave. Lot 70x100 Blk 201-02 Plt 28

2F,alum.sid.,fr,comp shingle rf,all ss/scrs,220 VS 1st-5-lr,extra lrg dr,2 brs,mod kit,blt-in dbl.stove & oven,mod tile bath,plenty closet space

2nd-6-lr,extra lrg dr,2 brs,new ultra mod.science kit w/new stove,mod tile bath,enc.por,den

Bsmt-unfinished,laund,side out.ent,stge, ST:2 separate heating units;lst fl-gas,2nd fl-oil 2 car det.garage,paved drive

L-9.8 B-16.3 '80 Rate 8.52 Taxes \$2223.72 Poss.10/1/80 or 60 days. Tenants:1st fl-owner.2nd fl-Mr.Monaco,do not call,\$240.mo.,pays own oil,heat & elec.bill. Rentable apt. for \$300.-\$350. Extra lrg rms. Extra clean home,quiet neighborhood,see to appropriate.Both apts. mod.& clean.Show it.2 fam.home in unusually quiet neighborhood.2nd fl has been renovated & is exceptionally attractive w/ultra mod.kit. Should be renting for more than presently rented. All rms are large & airy. Owner requests that home be shown only in the daytime or by appt only. SEE ADDITIONAL INFORMATION.